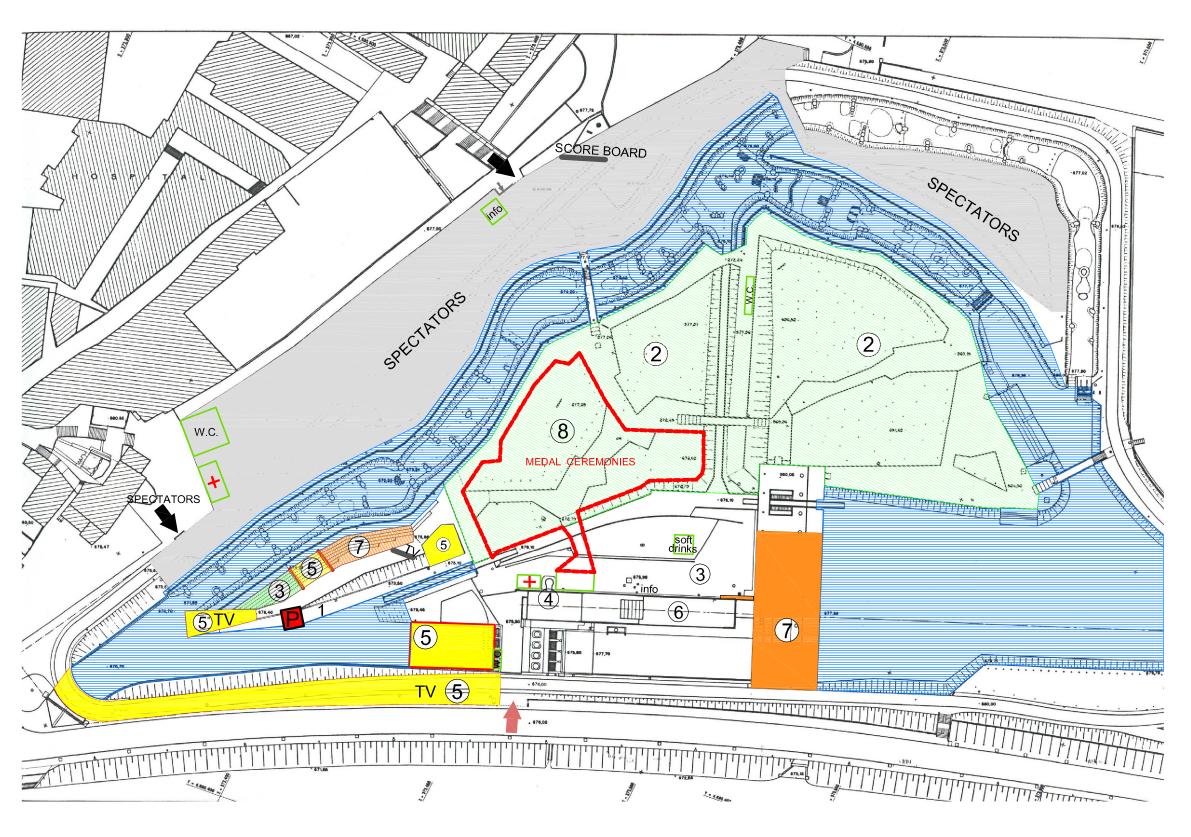

- 1 Officials Areas
- 2 Competition Venue
- 3 Teams Areas
- 4 Medical Facilities
- 5 Media Areas
- 6 Offices Area
- 7 VIP Areas
- 8 Special Hosting Areas

RAMON GANYET SOLÉ
Enginyer de Camins, C. i P.
rganyet@ciccp.es
25700 LA SEU D'URGELL

| ARCHIVO:                           | ESCALA A3:  | FECHA:     | PROYECTO |
|------------------------------------|-------------|------------|----------|
| Distribucion de espacios y accesos | 1:1000      | JUNIO 2010 |          |
| ESCALA GRÁFICA : 0 5               | 10 15 20 25 | 50         | PLANO:   |