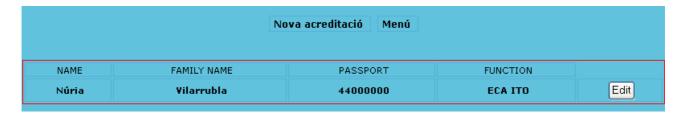

3) After you clicked "**NEW**", you **must fulfil all form and attach your photo**, because, only in this case, we can prepare your accreditation.

Finally, click the button **Send Accreditation**, the screen below will be showed.