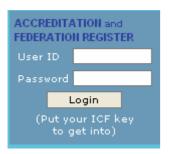

1) Enter the address: <a href="http://canoeslalomseu.parcolimpic.cat">http://canoeslalomseu.parcolimpic.cat</a> in your browser, (we recommend Firefox or Google Chrome) and go to "Accreditation and Federation Register" and type your old ICF User ID and Password (like the picture below).